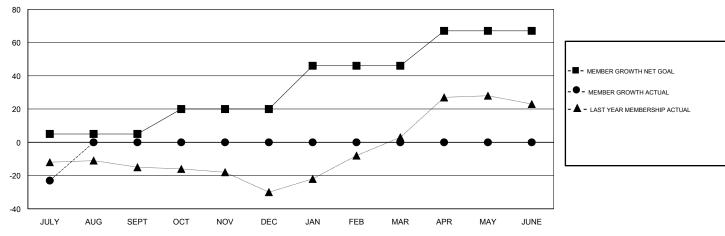

## GOALS AND ACTUAL MEMBERS CUMULATIVE

| DROPPED CLUBS: 0  DROPPED MEMBERS |         | 2 CLUBS OF 40 ADDED 1 OR MORE<br>NEW MEMBERS | GENDER DISTRIBUTION  MALE 395 (47.42%)  FEMALE 438 (52.58%)  Women Percentage Fiscal Year Goal: 50% |     |
|-----------------------------------|---------|----------------------------------------------|-----------------------------------------------------------------------------------------------------|-----|
| DECEASED                          | 0       | CLICK HERE FOR CUMULATIVE                    | TOTAL FAMILY UNIT MEMBERS                                                                           | 136 |
| CLUB CANCELLED OTHER              | 0<br>26 | MEMBERSHIP DATA                              | FAMILY MEMBERS PAYING HALF                                                                          | 73  |
| TOTAL 26                          |         |                                              | 000                                                                                                 |     |

# GMT: JOOST PAIJMANS LOCATION TURKEY GMT CA

|               | Club          | s         |               | Members               |                           |                         |                                              |
|---------------|---------------|-----------|---------------|-----------------------|---------------------------|-------------------------|----------------------------------------------|
|               | RESULTS FOR   | 2018-2019 |               | RESULTS FOR 2018-2019 |                           |                         |                                              |
| QUARTER       | NEW CLUB GOAL | NEW CLUBS | DROPPED CLUBS | QUARTER               | MEMBER GROWTH NET<br>GOAL | MEMBER GROWTH<br>ACTUAL | DROPPED MEMBERS ACTUAL (including transfers) |
| JULY/AUG/SEPT | 5             | 0         | 0             | JULY/AUG/SEPT         | 5                         | 3                       | 26                                           |
| OCT/NOV/DEC   | 10            | 0         | 0             | OCT/NOV/DEC           | 15                        | 0                       | 0                                            |
| JAN/FEB/MAR   | 21            | 0         | 0             | JAN/FEB/MAR           | 26                        | 0                       | 0                                            |
| APR/MAY/JUNE  | 21            | 0         | 0             | APR/MAY/JUNE          | 21                        | 0                       | 0                                            |