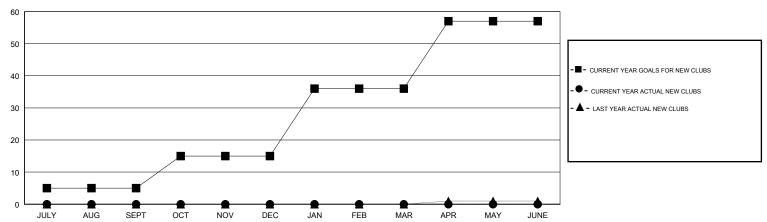

#### GOALS AND ACTUAL NEW CLUBS CUMULATIVE

# GMT: JOOST PAIJMANS LOCATION TURKEY GMT CA

|               | Club          | s         |               | Members               |                           |                         |                                              |
|---------------|---------------|-----------|---------------|-----------------------|---------------------------|-------------------------|----------------------------------------------|
|               | RESULTS FOR   | 2018-2019 |               | RESULTS FOR 2018-2019 |                           |                         |                                              |
| QUARTER       | NEW CLUB GOAL | NEW CLUBS | DROPPED CLUBS | QUARTER               | MEMBER GROWTH NET<br>GOAL | MEMBER GROWTH<br>ACTUAL | DROPPED MEMBERS ACTUAL (including transfers) |
| JULY/AUG/SEPT | 5             | 0         | 0             | JULY/AUG/SEPT         | 5                         | 3                       | 26                                           |
| OCT/NOV/DEC   | 10            | 0         | 0             | OCT/NOV/DEC           | 15                        | 0                       | 0                                            |
| JAN/FEB/MAR   | 21            | 0         | 0             | JAN/FEB/MAR           | 26                        | 0                       | 0                                            |
| APR/MAY/JUNE  | 21            | 0         | 0             | APR/MAY/JUNE          | 21                        | 0                       | 0                                            |